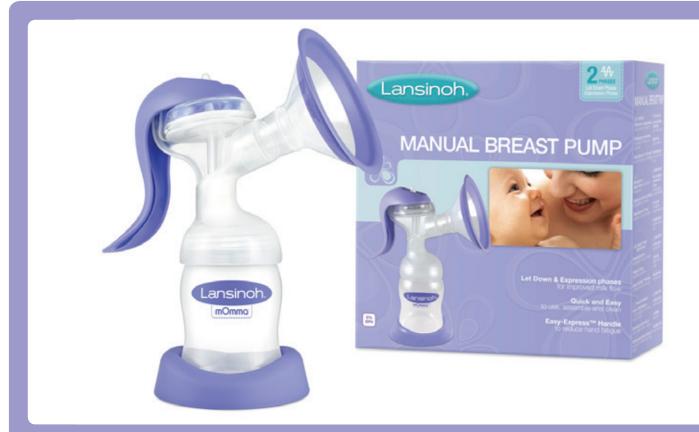

## **LANSINOH MANUAL BREAST PUMP**

PRODUCT NUMBER

**PRODUCT CODE:** 53401 **DESCRIPTION:** White

**PRODUCT CODE:** 53450

Container Ring & Disc x 1

Valve x 2

**COST (£ GBP):** 0.65

**DESCRIPTION:** 